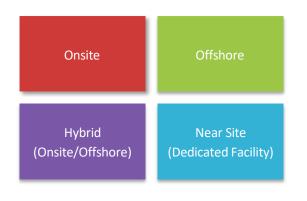

We engage with our Clients with various flexible engagement models viz., Onsite, Offshore and Nearsite.

# **Our Flexible Engagement Models**

🖵 Kuwait