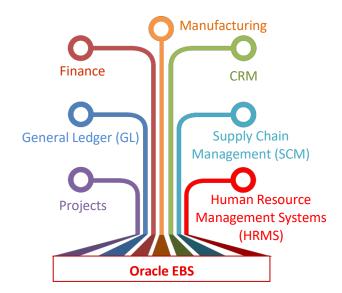

## **Oracle EBS**

Oracle E-Business Suite (EBS) provides global, integrated business applications that drive business performance. We offer Oracle's market-leading Enterprise Resource Planning (ERP) Application on

v8.3